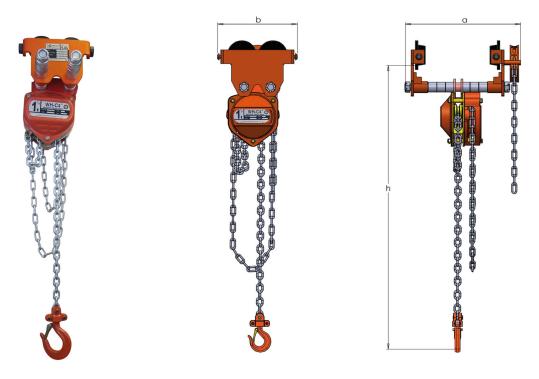

It has been designed so that the bottom of the hand chain loop is 500mm from ground level.

The runners (trolley wheels) are precision machined and they rotate on maintenance sealed ball bearings.

All Hackett combined chain block and trolleys are fitted with anti-jump bars and rubber end stops as standard.

## WH-C4 Combined Chain Hoist and Push Trolley

| Part Code | WLL tonnes | No.of Falls | Beam Range 1 mm | Beam Range 2 mm | a max mm | b mm | h mm | Mass kg |
|-----------|------------|-------------|-----------------|-----------------|----------|------|------|---------|
| 066.050   | 0.50       | 1           | 50 - 203        | -               | 294      | 190  | 295  | 15.00   |
| 066.100   | 1.00       | 1           | 64 - 203        | 64 - 305        | 311      | 206  | 305  | 22.00   |
| 066.200   | 2.00       | 1           | 88 - 203        | 88 - 305        | 324      | 246  | 437  | 34.00   |
| 066.320   | 3.20       | 2           | 100 - 203       | 100 - 305       | 348      | 300  | 493  | 53.00   |
| 066.500   | 5.00       | 2           | 114 - 203       | 114 - 305       | 369      | 336  | 573  | 80.00   |

## WH-C4 Combined Chain Hoist and Geared Trolley

| Part Code | WLL tonnes | No.of Falls | Beam Range 1 mm | Beam Range 2 mm | a mm | b mm | h mm | Mass kg Range 1 |
|-----------|------------|-------------|-----------------|-----------------|------|------|------|-----------------|
| 067.050   | 0.50       | 1           | 50 - 203        | -               | 232  | 190  | 295  | 15.60           |
| 067.100   | 1.00       | 1           | 64 - 203        | 64 - 305        | 332  | 206  | 305  | 25.50           |
| 067.200   | 2.00       | 1           | 88 - 203        | 88 - 305        | 341  | 246  | 437  | 37.50           |
| 067.320   | 3.20       | 2           | 100 - 203       | 100 - 305       | 359  | 300  | 493  | 57.00           |
| 067.500   | 5.00       | 2           | 114 - 203       | 114 - 305       | 366  | 336  | 573  | 83.00           |