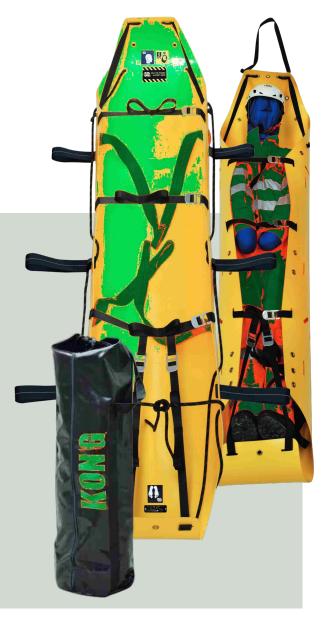

## ROLLABLE STRETCHER

GSE1360

Rollable medical device designed for confined space rescue; suitable for the evacuation of injured personnel from tight and complicated situations. Being extremely flexible allows the device to be used in complex environments, and also to be stored and transported within a bag.

## Features

CE

- Hanging kits for vertical transportation in wells or tunnels
- Hanging kits for horizontal winching by a tripod
- Increased thickness providing greater resistance to rubbing, user protection and greater stability during use
- Easy maintenance with replaceable components
- Can be used in conjunction with the HALF ROLLY stretcher
- Side handles for easy transportation