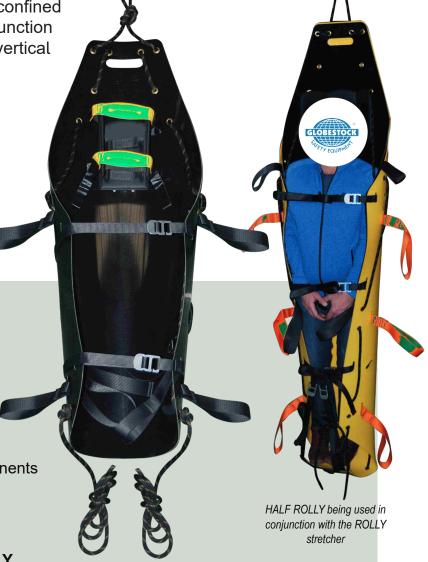

## HALF ROLLY ROLLABLE STRETCHER

**GSE1361** 

Rollable rescue device designed for confined space. Without a reinforced structure, it allows the stretcher to be extremely flexible to enter confined and narrow spaces. It can be used in conjunction with the ROLLY as an immobiliser during vertical use.

## **Features**

- Unique structure allows for flexibility during use, storage and transportation
- Hanging kit for vertical transportation
- Easy maintenance with replacable components
- Side handles for transportation
- Can be used in conjunction with the ROLLY stretcher