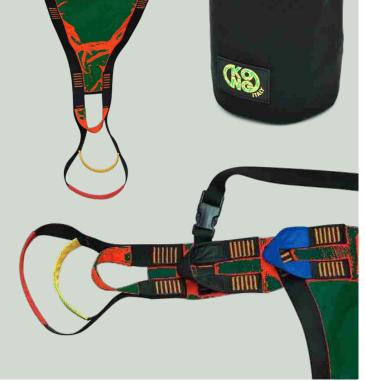

## **PEGASUS EVACUATION TRIANGLE**

**GSE1362** 

Advanced evacuation triangle for rescue. It's designed for easy and rapid evacuation in any situation. Features 15 independent attachment loops, making the device adaptable, rapid and safe for all body sizes, with a maximum load of 200KG.

- Supplied with compact carry bag
- Rear handle for connection of guide rope or cabin retrieval
- Additional shoulder straps allows use in narrow and difficult positions during use
- Universal size

Available at GPS Lifting Ltd www.gpslifting.co.uk sales@gpslifting.co.uk Tel 0161 501 1009