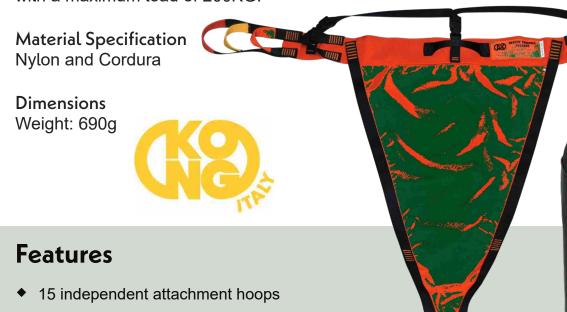

## **PEGASUS EVACUATION TRIANGLE**

**GSE1362** 

Advanced evacuation triangle for rescue. It's designed for easy and rapid evacuation in any situation. Features 15 independent attachment loops, making the device adaptable, rapid and safe for all body sizes, with a maximum load of 200KG.

- Supplied with compact carry bag
- Rear handle for connection of guide rope or cabin retrieval
- Additional shoulder straps allows use in narrow and difficult positions during use
- Universal size

Available at GPS Lifting Ltd www.gpslifting.co.uk sales@gpslifting.co.uk Tel 0161 501 1009